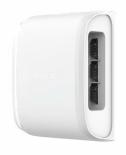

#### MultiTransmitter 3EOL

18 Zone module for connecting 3rd party wired detectors to an Ajax system and managing via the App.

Supports NC, NO, EOL, 2EOL and 3EOL connections and auto detects EOL resistor values. Separate 12V power supply for hard wired smoke detectors.