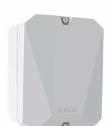

#### Hub2 & Hub2 Plus

Intelligent control panels with ethernet, wireless and cellular connection options. Ajax Hub2 enables the performance of each device in the system. It monitors and controls devices using encrypted signals. Connect up to 100 users, 200 devices and 25 groups. MotionCam detectors enable photo verification when an alert is triggered via the Free Ajax App.