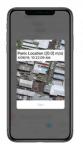

#### Mobile Panic Feature

Every person connected to your Ajax Alarm system has a virtual 'Panic Button' on their Ajax phone App. When pressed, the Panic Button will alert, in real time, every person connected, advising who activated it and where. All users will receive the notification and a Google Maps Pin Drop identifying the location, globally.