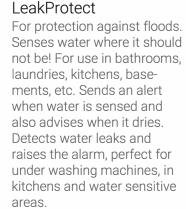

eless keypad with option for RFID tags and passcards with the Kevpad Plus.



#### MotionProtect

Wireless pet immune motion detector

#### MotionProtect Plus

Dual microwave and passive. Pet immune up to 20 Kg. For harsh or higher security environments.



Wireless motion and glass break detectors.



# DoorProtect

Wireless magnetic door opening detector.



Magnetic opening detector with shock and tilt sensors. Built in accelerometer. Ideal for detecting window movement.



#### MotionProtect Curtain - indoor

Narrow-beam indoor motion detector, scanning vertically across sliding doors, roller doors & windows. Has many commercial and residential applications.



# MotionCam Outdoor

Recognises instrusion from the very first steps, confirming with a series of photos sent to your phone.





#### MotionProtect Outdoor

Wireless outdoor. motion detector with anti-masking function.



#### MotionCam -Photo on Demand (PhOD)

Enables the User to take photos at anytime via the App, on a schedule or if another Aiax device activates.



#### MultiTransmitter 3EOL

18 Zone module for connecting 3rd party wired detectors to an Ajax system and managing via the App.

Supports NC, NO, EOL, 2EOL and 3EOL connections and auto detects EOL resistor values. Separate 12V power supply for hard wired smoke detectors.



#### **DualCurtain Outdoor**

The ultimate perimeter security to protect people and property. Two sided options allow you to accurately adjust 30 metres of the detection zone. reacts to intruders, screening out triggers like natural interference, pets and other animals.