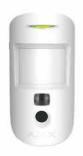

#### MotionCam Detector

Incorporates an infrared sensor and Camera. Takes a series of photos and sends them instantly to the users phone when an intruder is detected.